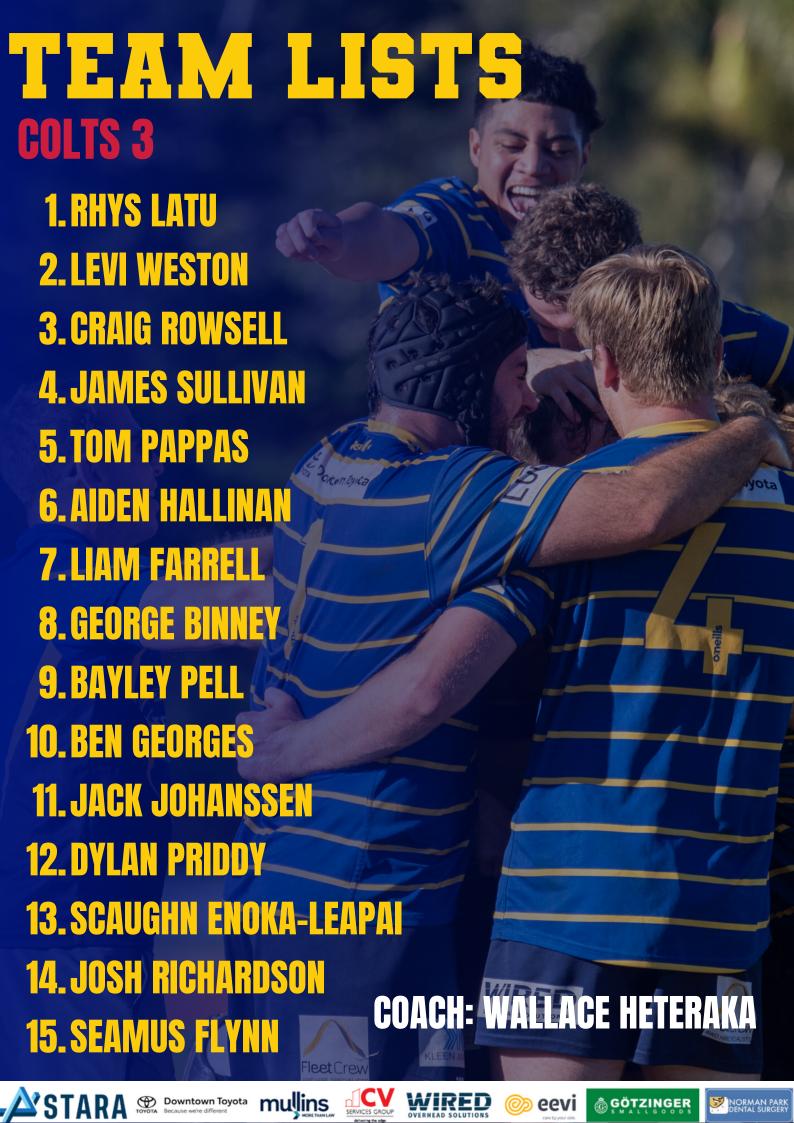

## GAME DAY SCHEDULE

| DATE                   | TIME     | GAME             | VENUE                        |
|------------------------|----------|------------------|------------------------------|
| FRIDAY 12TH<br>April   | 7:45PM   | 6TH GRADE VS GPS | EASTS- DAVID WILSON<br>FIELD |
| SATURDAY<br>13TH APRIL | 9:30AM   | COLTS 3          | DAVID WILSON FIELD           |
|                        |          | 5TH GRADE        | FIELD 2                      |
|                        | 10:50 AM | 4TH GRADE        | FIELD 2                      |
|                        |          | COLTS 2          | FIELD 4                      |
|                        |          | PREMIER WOMENS   | DAVID WILSON FIELD           |
|                        | 12:10PM  | COLTS 1          | DAVID WILSON FIELD           |
|                        |          | THIRD GRADE      | FIELD 2                      |
|                        | 1:30PM   | 2ND GRADE        | DAVID WILSON FIELD           |
|                        | 3:05PM   | PREMIER GRADE    | DAVID WILSON FIELD           |