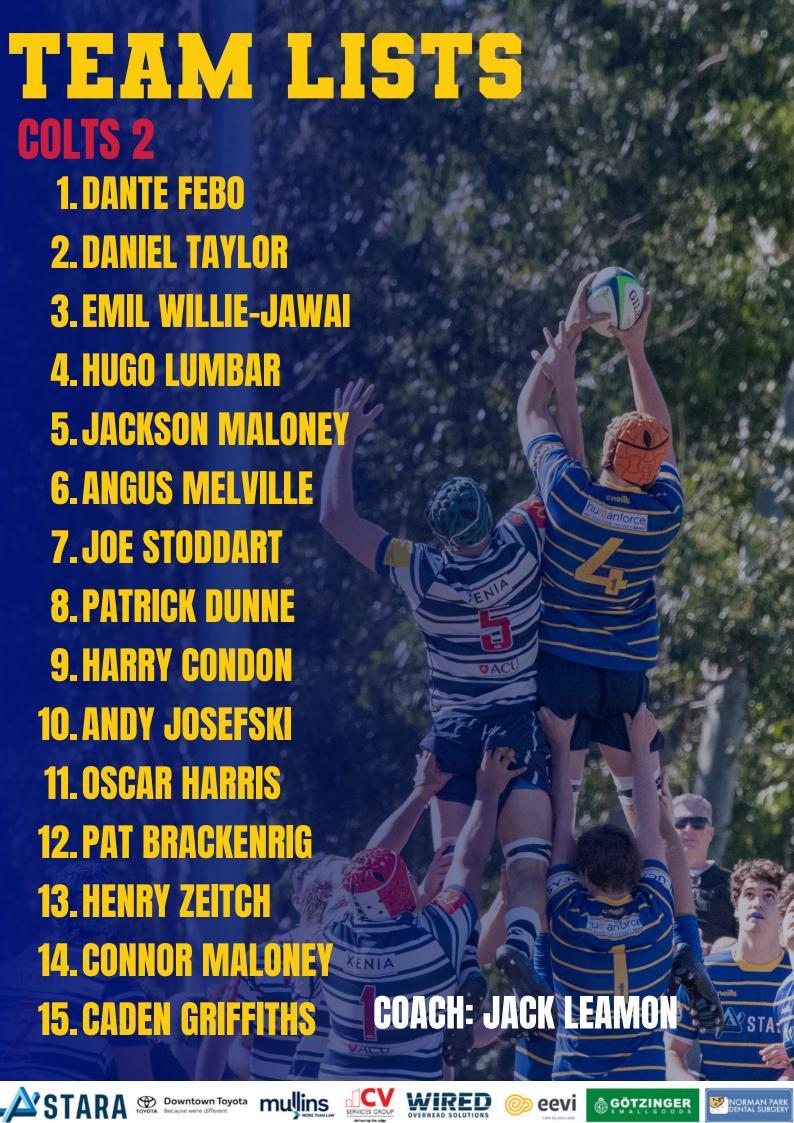

# TEAM LISTS EASTS COLTS 1 **1. BYRON MURPHY** 2. JAKEB HORNE 3. DREW SMITH **4. TANE HETERAKA**

**5. TOM TWADDELL 6. TOM STODDART** 

7. JOE LIDDY

8.PJ SU'A

**9. ARCHIE XAVIER** 

**10. LUKE HATHERALL** 

**11. CONNOR MALHERBE** 

**12. NICK MATAUIAU** 

**13. FRANKIE GOLDSBROUGH** 

**14. MAC KELLEY** 

**15. JODECI LETALU** 

**COACH: JACK RICHARDS** EE WIL